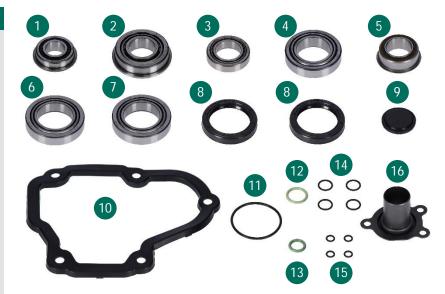

#### **Box Content**

| No. | Description                     | Mounting<br>Position  | Part                       | Dimensions (mm)       |
|-----|---------------------------------|-----------------------|----------------------------|-----------------------|
| 1   | Main bearing input shaft        | Engine side           | Tapered roller bearing     | 22.00 x 45.00 x 16.64 |
| 2   | Main bearing input shaft        | Gearbox side          | Tapered roller bearing     | 30.00 x 62.00 x 18.10 |
| 3   | Main bearing output shaft       | Engine side           | Tapered roller bearing     | 29.00 x 50.29 x 14.73 |
| 4   | Main bearing output shaft       | Gearbox side          | Tapered roller bearing     | 38.10 x 65.10 x 18.30 |
| 5   | Support bearing output shaft    |                       | Cylindrical roller bearing | 29.00 x 46.00 x 18.15 |
| 6   | Main bearing differential       | Engine side           | Tapered roller bearing     | 41.00 x 68.00 x 18.30 |
| 7   | Main bearing differential       | Gearbox side          | Tapered roller bearing     | 41.00 x 68.00 x 18.30 |
| 8   | Seal differential               | Engine-/ Gearbox side | Shaft sealing rings        |                       |
| 9   | Seal drive shaft                |                       | End cap                    |                       |
| 10  | Seal cover 5 <sup>th</sup> gear |                       | Flat gasket                |                       |
| 11  | Seal transfer case              |                       | O-ring                     |                       |
| 12  | Seal transfer case              |                       | O-ring                     |                       |
| 13  | Seal transfer case              |                       | O-ring                     |                       |
| 14  | Seal bearing journals           |                       | O-rings                    |                       |
| 15  | Seal bearing seat               |                       | O-rings                    |                       |
| 16  | Guide sleeve                    |                       | Sleeve                     |                       |